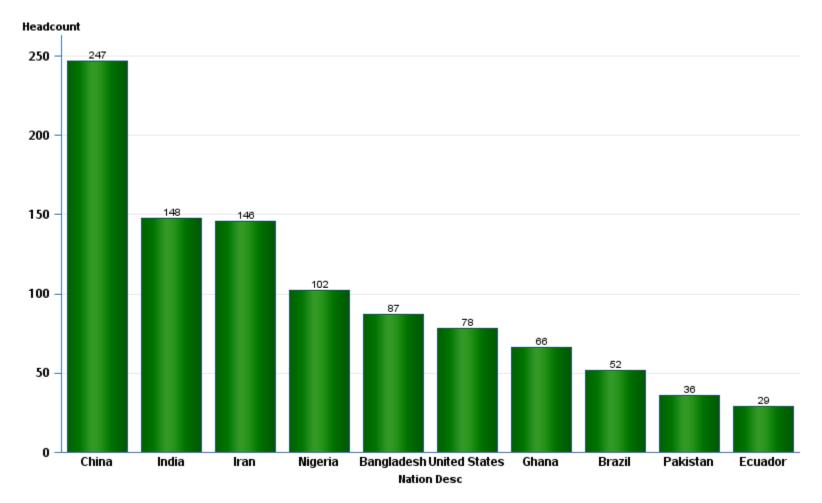

In the 2017-18 academic year, the university's total enrolment increased 1.0% from that of 2016-17; specifically, undergraduate student enrolment increased by 1.5%; undergraduate international student enrolment decreased by 6.1%; graduate student enrolment decreased by 0.3%; and international graduate student enrolment increased by 4.0%. Data was provided of the numbers of students entering direct entry programs; number of international undergraduate and graduate students by country of origin; and the percentage decrease and increase of Master's thesis, project, and course-based programs and Ph.D. programs.