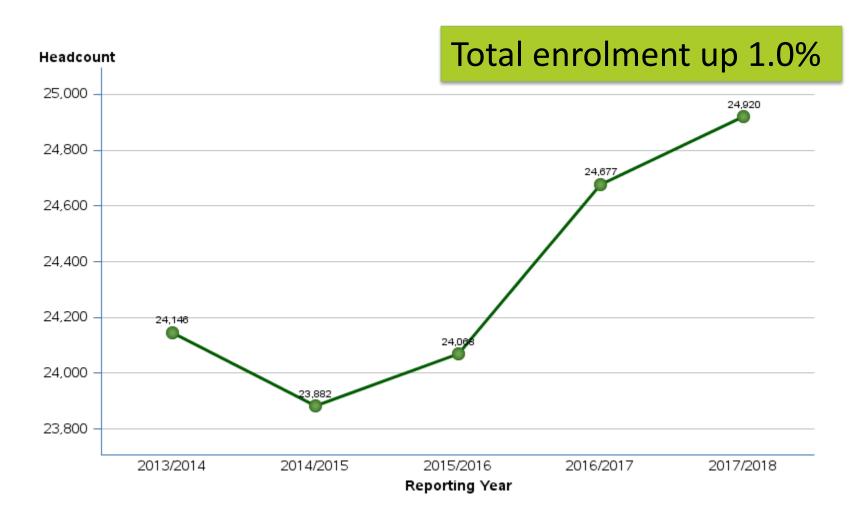

#### 6. Report of the Provost

Provost Vanelli invited Patti McDougall, vice-provost, teaching, learning and student experience to present the 2017/18 academic year (May-April) enrolment report (*see Appendix B*). Vice-provost McDougall indicated the university is evaluating its enrolment in terms of overall numbers of students and their distribution (e.g. undergraduate versus graduate students, types of graduate students, and numbers of Indigenous and international students). Strategic enrolment management involves setting new enrolment goals in areas where there is opportunity for strategic growth.

In the 2017-18 academic year, the university's total enrolment increased 1.0% from that of 2016-17; specifically, undergraduate student enrolment increased by 1.5%; undergraduate international student enrolment decreased by 6.1%; graduate student enrolment decreased by 0.3%; and international graduate student enrolment increased by 4.0%. Data was provided of the numbers of students entering direct entry programs; number of international undergraduate and graduate students by country of origin; and the percentage decrease and increase of Master's thesis, project, and course-based programs and Ph.D. programs.