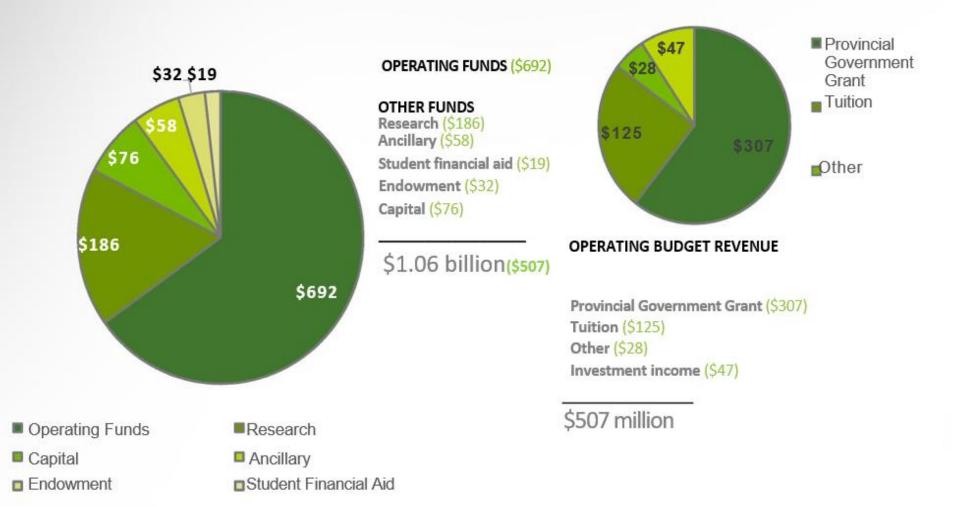

Provost Vannelli and Greg Fowler, vice-president finance and resources, reported on the 2018-19 preliminary university budget and budget allocation process (*see Appendix C*). Vice-president Fowler outlined the annual funding and allocations that comprise the university resources, noting that as the amount of targeted funding from the province increases, the unrestricted portion of the university's operating grant is reduced.

The preliminary 2018-19 budget comprises \$504.0 M in resources allocated, with total revenues of \$498.0 M, resulting in a \$6.0 M funding shortfall. The 2017-18 budget deficit of \$38.0 M resulted from the province's reduction in funding and the redirection by the province of \$20.0 M in central funding to the College of Medicine. Based on financial projections, the university's multi-year budget forecast shows a return to a balanced budget by 2020-21.