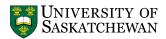

In the 2017-18 academic year, the university's total enrolment increased 1.0% from that of 2016-17; specifically, undergraduate student enrolment increased by 1.5%; undergraduate international student enrolment decreased by 6.1%; graduate student enrolment decreased by 0.3%; and international graduate student enrolment increased by 4.0%. Data was provided of the numbers of students entering direct entry programs; number of international undergraduate and graduate students by country of origin; and the percentage decrease and increase of Master's thesis, project, and course-based programs and Ph.D. programs.