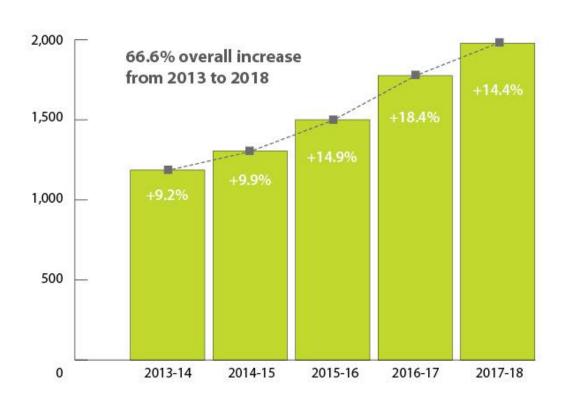

#### 6. Report of the Provost

Provost Vanelli invited Patti McDougall, vice-provost, teaching, learning and student experience to present the 2017/18 academic year (May-April) enrolment report (*see Appendix B*). Vice-provost McDougall indicated the university is evaluating its enrolment in terms of overall numbers of students and their distribution (e.g. undergraduate versus graduate students, types of graduate students, and numbers of Indigenous and international students). Strategic enrolment management involves setting new enrolment goals in areas where there is opportunity for strategic growth.

In the 2017-18 academic year, the university's total enrolment increased 1.0% from that of 2016-17; specifically, undergraduate student enrolment increased by 1.5%; undergraduate international student enrolment decreased by 6.1%; graduate student enrolment decreased by 0.3%; and international graduate student enrolment increased by 4.0%. Data was provided of the numbers of students entering direct entry programs; number of international undergraduate and graduate students by country of origin; and the percentage decrease and increase of Master's thesis, project, and course-based programs and Ph.D. programs.

The enrolment of Indigenous students increased by 4.6% at the undergraduate level and 3.0% at the graduate level. Indigenous students comprised 12% of the total number of students graduating in 2017-18. Overall, there were increases in student retention and graduation rates and an increase in the numbers of students across all student groups registered for Access and Equity Services (AES).