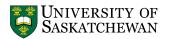

In the 2017-18 academic year, the university's total enrolment increased 1.0% from that of 2016-17; specifically, undergraduate student enrolment increased by 1.5%; undergraduate international student enrolment decreased by 6.1%; graduate student enrolment decreased by 0.3%; and international graduate student enrolment increased by 4.0%. Data was provided of the numbers of students entering direct entry programs; number of international undergraduate and graduate students by country of origin; and the percentage decrease and increase of Master's thesis, project, and course-based programs and Ph.D. programs.