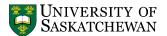

In the 2017-18 academic year, the university's total enrolment increased 1.0% from that of 2016-17; specifically, undergraduate student enrolment increased by 1.5%; undergraduate international student enrolment decreased by 6.1%; graduate student enrolment decreased by 0.3%; and international graduate student enrolment increased by 4.0%. Data was provided of the numbers of students entering direct entry programs; number of international undergraduate and graduate students by country of origin; and the percentage decrease and increase of Master's thesis, project, and course-based programs and Ph.D. programs.