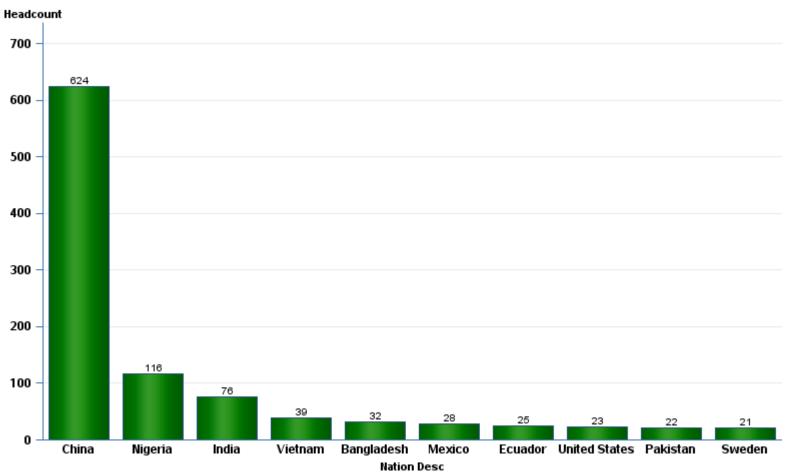

In the 2017-18 academic year, the university's total enrolment increased 1.0% from that of 2016-17; specifically, undergraduate student enrolment increased by 1.5%; undergraduate international student enrolment decreased by 6.1%; graduate student enrolment decreased by 0.3%; and international graduate student enrolment increased by 4.0%. Data was provided of the numbers of students entering direct entry programs; number of international undergraduate and graduate students by country of origin; and the percentage decrease and increase of Master's thesis, project, and course-based programs and Ph.D. programs.