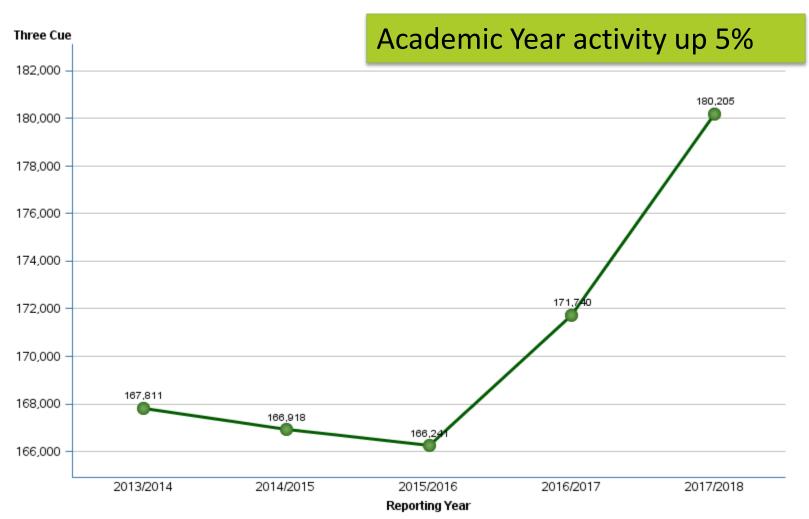

#### 6. Report of the Provost

Provost Vanelli invited Patti McDougall, vice-provost, teaching, learning and student experience to present the 2017/18 academic year (May-April) enrolment report (*see Appendix B*). Vice-provost McDougall indicated the university is evaluating its enrolment in terms of overall numbers of students and their distribution (e.g. undergraduate versus graduate students, types of graduate students, and numbers of Indigenous and international students). Strategic enrolment management involves setting new enrolment goals in areas where there is opportunity for strategic growth.

In the 2017-18 academic year, the university's total enrolment increased 1.0% from that of 2016-17; specifically, undergraduate student enrolment increased by 1.5%; undergraduate international student enrolment decreased by 6.1%; graduate student enrolment decreased by 0.3%; and international graduate student enrolment increased by 4.0%. Data was provided of the numbers of students entering direct entry programs; number of international undergraduate and graduate students by country of origin; and the percentage decrease and increase of Master's thesis, project, and course-based programs and Ph.D. programs.