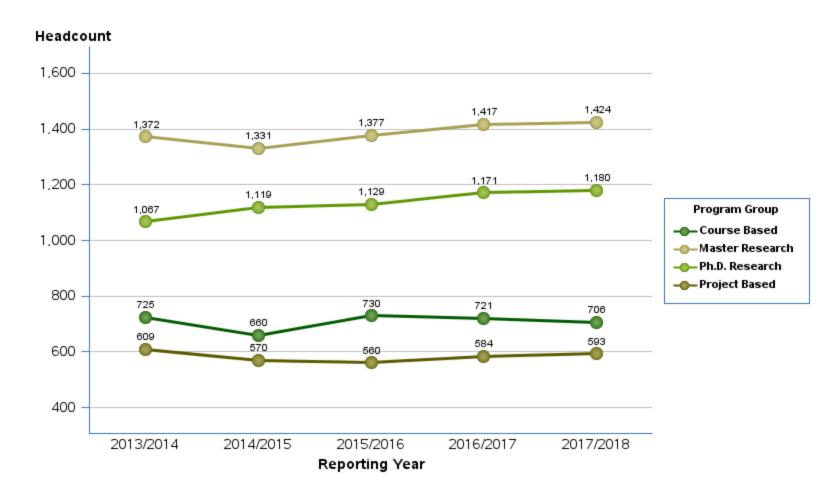

#### 6. Report of the Provost

Provost Vanelli invited Patti McDougall, vice-provost, teaching, learning and student experience to present the 2017/18 academic year (May-April) enrolment report (*see Appendix B*). Vice-provost McDougall indicated the university is evaluating its enrolment in terms of overall numbers of students and their distribution (e.g. undergraduate versus graduate students, types of graduate students, and numbers of Indigenous and international students). Strategic enrolment management involves setting new enrolment goals in areas where there is opportunity for strategic growth.

In the 2017-18 academic year, the university's total enrolment increased 1.0% from that of 2016-17; specifically, undergraduate student enrolment increased by 1.5%; undergraduate international student enrolment decreased by 6.1%; graduate student enrolment decreased by 0.3%; and international graduate student enrolment increased by 4.0%. Data was provided of the numbers of students entering direct entry programs; number of international undergraduate and graduate students by country of origin; and the percentage decrease and increase of Master's thesis, project, and course-based programs and Ph.D. programs.

The enrolment of Indigenous students increased by 4.6% at the undergraduate level and 3.0% at the graduate level. Indigenous students comprised 12% of the total number of students graduating in 2017-18. Overall, there were increases in student retention and graduation rates and an increase in the numbers of students across all student groups registered for Access and Equity Services (AES).