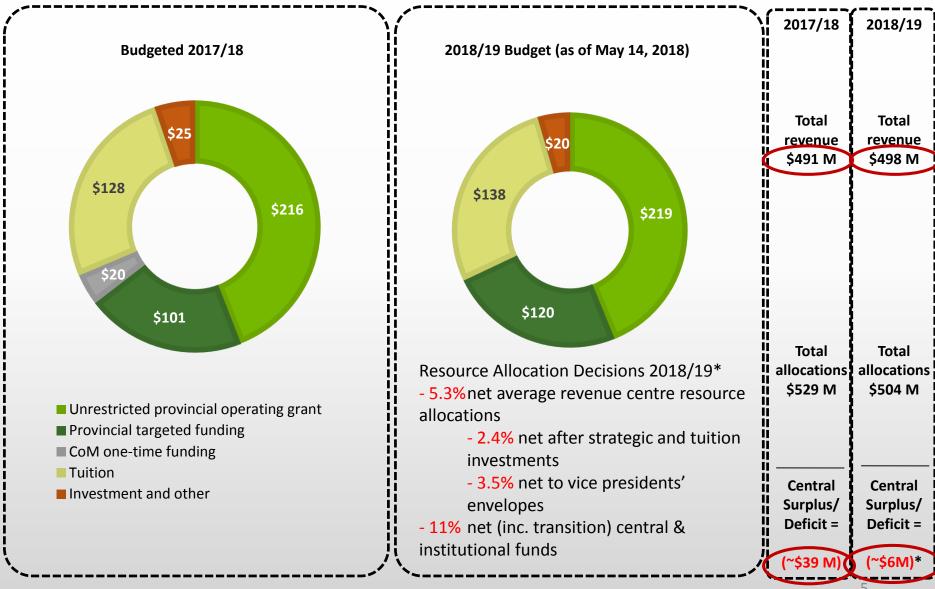

Provost Vannelli and Greg Fowler, vice-president finance and resources, reported on the 2018-19 preliminary university budget and budget allocation process (*see Appendix C*). Vice-president Fowler outlined the annual funding and allocations that comprise the university resources, noting that as the amount of targeted funding from the province increases, the unrestricted portion of the university's operating grant is reduced.

The preliminary 2018-19 budget comprises \$504.0 M in resources allocated, with total revenues of \$498.0 M, resulting in a \$6.0 M funding shortfall. The 2017-18 budget deficit of \$38.0 M resulted from the province's reduction in funding and the redirection by the province of \$20.0 M in central funding to the College of Medicine. Based on financial projections, the university's multi-year budget forecast shows a return to a balanced budget by 2020-21.

Although the 2018-19 budget requires that resource allocations be reduced, senior leaders are committed to advancing the objectives and goals of the *University Plan 2025*. Resources will be strategically allocated to competitive areas to develop and sustain high quality programs in areas of demand; cognate program areas will also be strengthened.