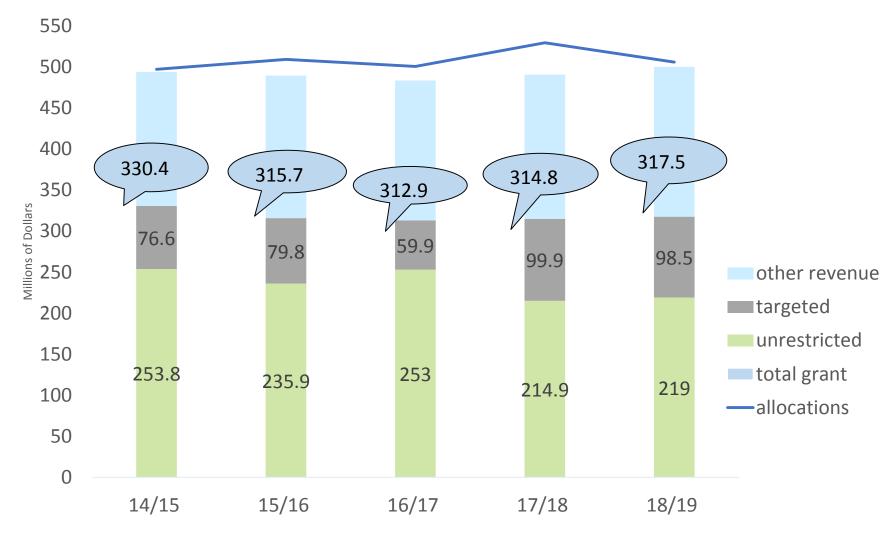

Provost Vannelli and Greg Fowler, vice-president finance and resources, reported on the 2018-19 preliminary university budget and budget allocation process (*see Appendix C*). Vice-president Fowler outlined the annual funding and allocations that comprise the university resources, noting that as the amount of targeted funding from the province increases, the unrestricted portion of the university's operating grant is reduced.

The preliminary 2018-19 budget comprises \$504.0 M in resources allocated, with total revenues of \$498.0 M, resulting in a \$6.0 M funding shortfall. The 2017-18 budget deficit of \$38.0 M resulted from the province's reduction in funding and the redirection by the province of \$20.0 M in central funding to the College of Medicine. Based on financial projections, the university's multi-year budget forecast shows a return to a balanced budget by 2020-21.