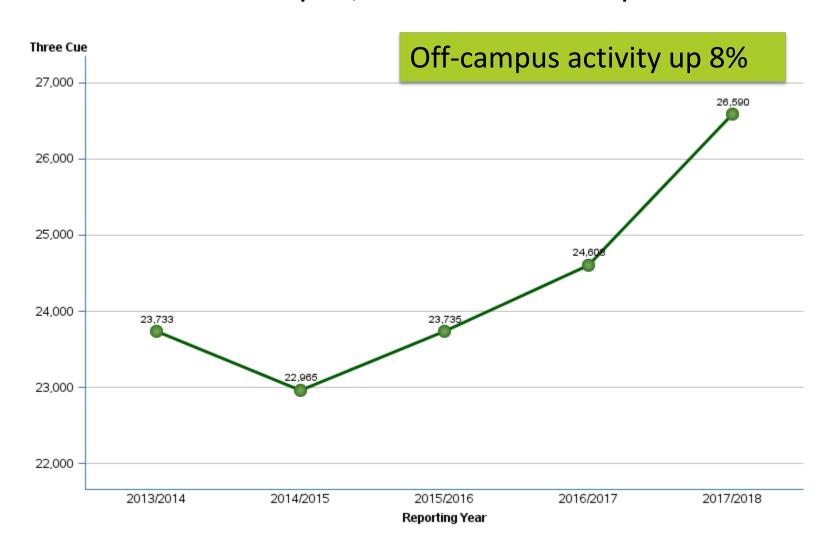

#### 6. Report of the Provost

Provost Vanelli invited Patti McDougall, vice-provost, teaching, learning and student experience to present the 2017/18 academic year (May-April) enrolment report (*see Appendix B*). Vice-provost McDougall indicated the university is evaluating its enrolment in terms of overall numbers of students and their distribution (e.g. undergraduate versus graduate students, types of graduate students, and numbers of Indigenous and international students). Strategic enrolment management involves setting new enrolment goals in areas where there is opportunity for strategic growth.

In the 2017-18 academic year, the university's total enrolment increased 1.0% from that of 2016-17; specifically, undergraduate student enrolment increased by 1.5%; undergraduate international student enrolment decreased by 6.1%; graduate student enrolment decreased by 0.3%; and international graduate student enrolment increased by 4.0%. Data was provided of the numbers of students entering direct entry programs; number of international undergraduate and graduate students by country of origin; and the percentage decrease and increase of Master's thesis, project, and course-based programs and Ph.D. programs.

The enrolment of Indigenous students increased by 4.6% at the undergraduate level and 3.0% at the graduate level. Indigenous students comprised 12% of the total number of students graduating in 2017-18. Overall, there were increases in student retention and graduation rates and an increase in the numbers of students across all student groups registered for Access and Equity Services (AES).