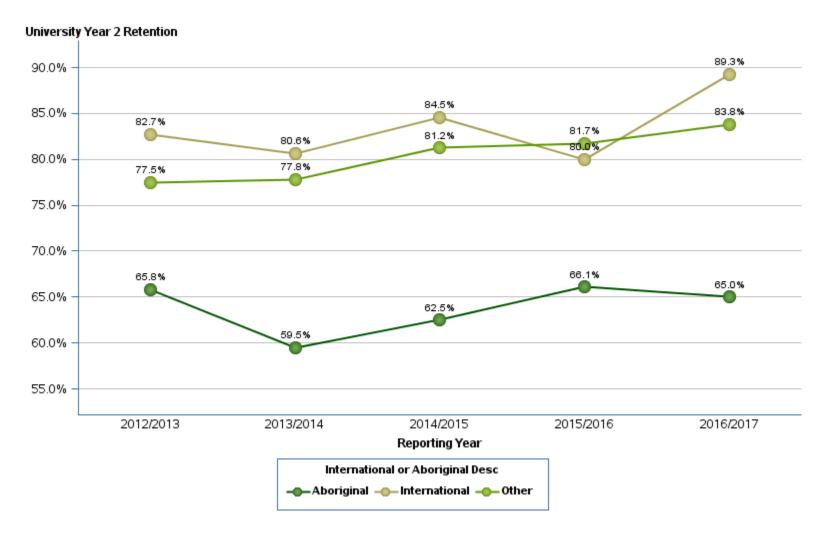

The enrolment of Indigenous students increased by 4.6% at the undergraduate level and 3.0% at the graduate level. Indigenous students comprised 12% of the total number of students graduating in 2017-18. Overall, there were increases in student retention and graduation rates and an increase in the numbers of students across all student groups registered for Access and Equity Services (AES).