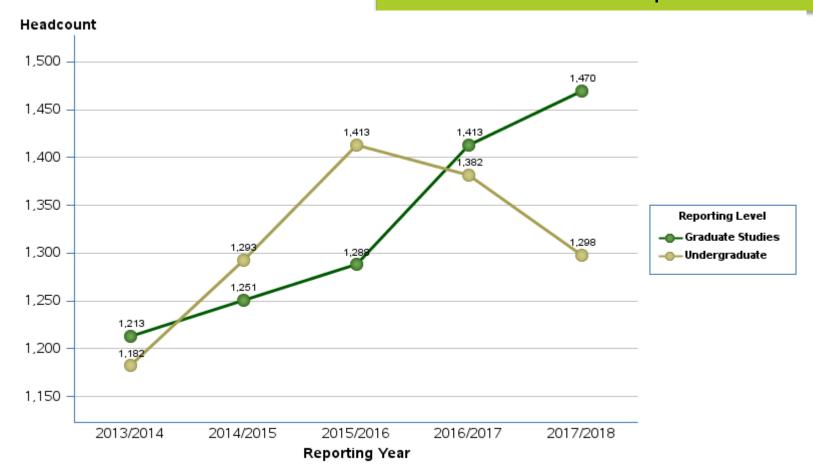

The enrolment of Indigenous students increased by 4.6% at the undergraduate level and 3.0% at the graduate level. Indigenous students comprised 12% of the total number of students graduating in 2017-18. Overall, there were increases in student retention and graduation rates and an increase in the numbers of students across all student groups registered for Access and Equity Services (AES).