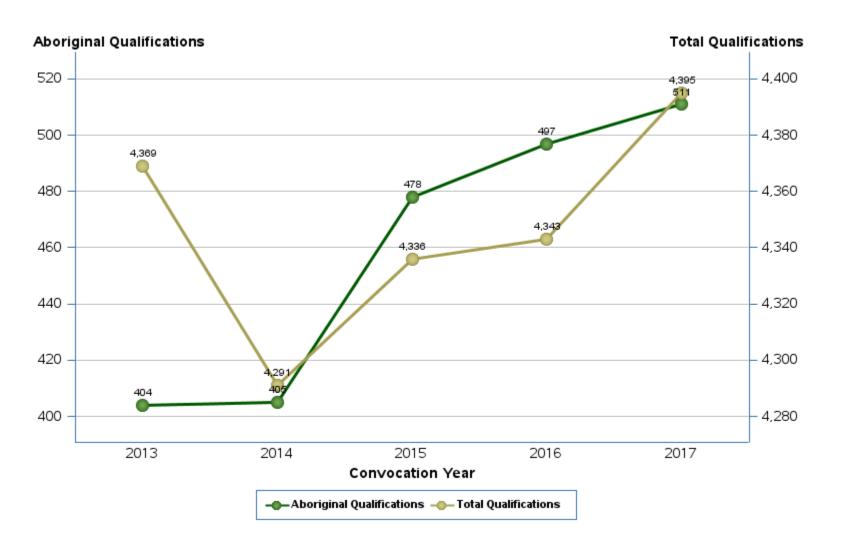

The enrolment of Indigenous students increased by 4.6% at the undergraduate level and 3.0% at the graduate level. Indigenous students comprised 12% of the total number of students graduating in 2017-18. Overall, there were increases in student retention and graduation rates and an increase in the numbers of students across all student groups registered for Access and Equity Services (AES).