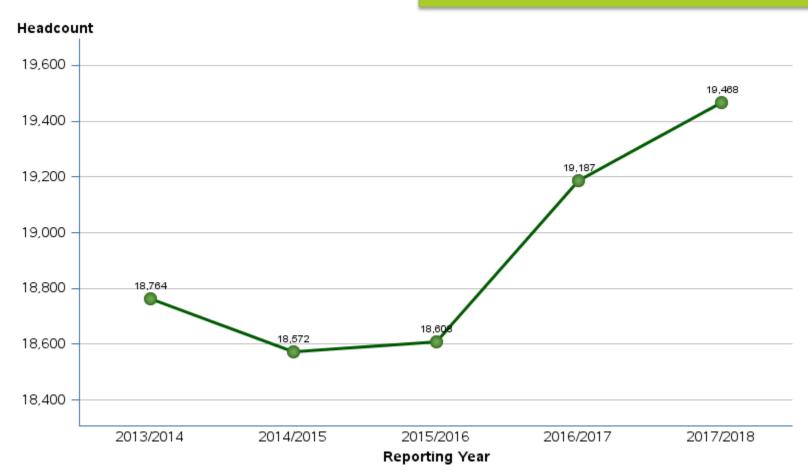

#### 6. Report of the Provost

Provost Vanelli invited Patti McDougall, vice-provost, teaching, learning and student experience to present the 2017/18 academic year (May-April) enrolment report (*see Appendix B*). Vice-provost McDougall indicated the university is evaluating its enrolment in terms of overall numbers of students and their distribution (e.g. undergraduate versus graduate students, types of graduate students, and numbers of Indigenous and international students). Strategic enrolment management involves setting new enrolment goals in areas where there is opportunity for strategic growth.

In the 2017-18 academic year, the university's total enrolment increased 1.0% from that of 2016-17; specifically, undergraduate student enrolment increased by 1.5%; undergraduate international student enrolment decreased by 6.1%; graduate student enrolment decreased by 0.3%; and international graduate student enrolment increased by 4.0%. Data was provided of the numbers of students entering direct entry programs; number of international undergraduate and graduate students by country of origin; and the percentage decrease and increase of Master's thesis, project, and course-based programs and Ph.D. programs.

The enrolment of Indigenous students increased by 4.6% at the undergraduate level and 3.0% at the graduate level. Indigenous students comprised 12% of the total number of students graduating in 2017-18. Overall, there were increases in student retention and graduation rates and an increase in the numbers of students across all student groups registered for Access and Equity Services (AES).